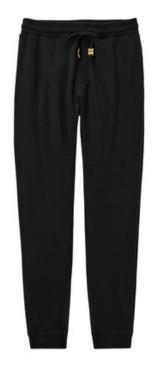

# tentree<sup>®</sup> Atlas Sweatpant TTCM5645

We're proud to offer this limited edition tentree style, while supplies last.

Meet the product: A luxurious sweatpant that looks as good on a hiking trail as it does at home, the Atlas is made from a sustainable blend of organic cotton and recycled polyester. Pair it with a tentree Space Dye fleece for a loungewear set you'll treasure.

- 8.8-ounce, 80/20 organic cotton/recycled polyester
- Constructed of 100% sustainable materials
- 4-w ay stretch knit fabric
- Ribbed and elasticated waist with draw cord
- Hand pockets
- Rib cuffs
- tentree cork labels on draw cord
- Information-rich hangtag with QR code

#### COLOR INFORMATION

Please note: PMS code information is shown only when an exact match is available.

Meteorite Black